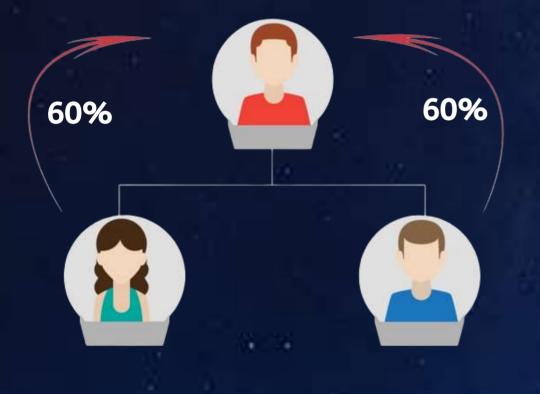

## DIRECT REFARRAL INCOME

YOU= 10.20\$+ 10.20\$+5.10\$+5.10\$= 30.60\$

Direct ID Get 60% From every joining Placement ID Get 30% from every joining