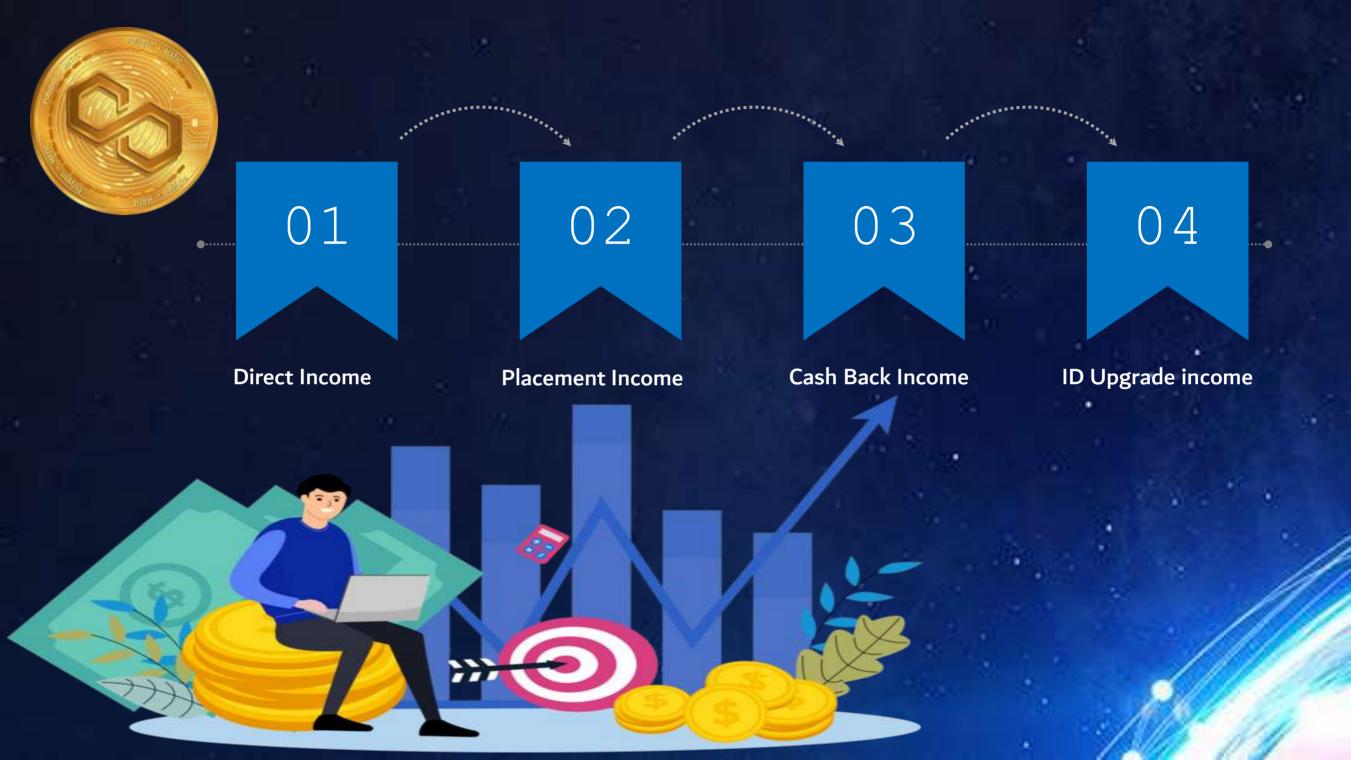

## BUSINESS PLAN

#### JOINING AMOUNT 17\$

Get start your successful journey.

17\$

# 100% DISTRIBUTION

## DIRECT REFARRAL INCOME

YOU= 10.20\$+ 10.20\$+5.10\$+5.10\$= 30.60\$

Direct ID Get 60% From every joining Placement ID Get 30% from every joining